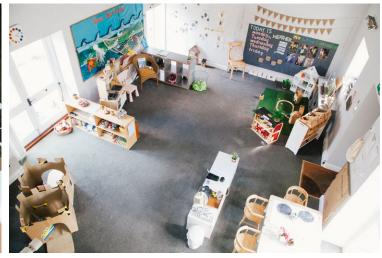

## WELCOME

Whatcombe Farm Nursery is small nursery in a unique rural setting on the outskirts of Frome. We are a teacher-led team who follow the children's interests, inspiring both curiosity and independence. Our flexible approach to learning means that children are taught in a way that best suits them.